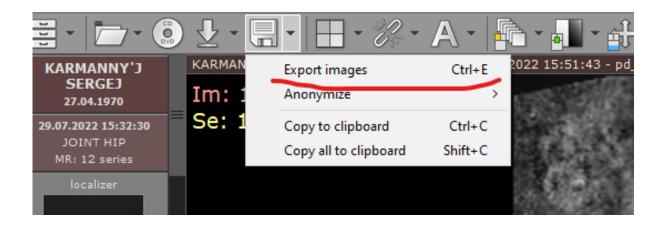

4 steps to download images with maximum resolution and size from RadiAnt DICOM:

#### STEP 1.