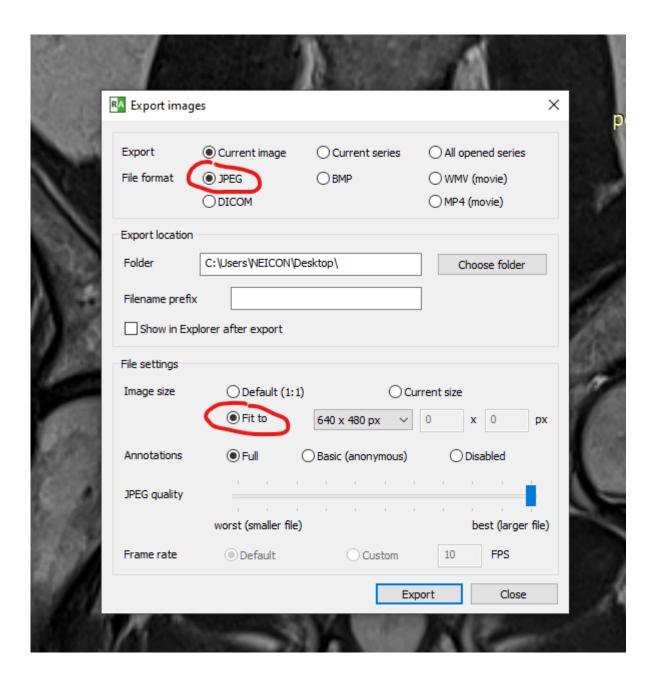

### STEP 3

## STEP 4

| RA Export image                        | es                             |                                                                          |              | ,                                                                                 | ×        |
|----------------------------------------|--------------------------------|--------------------------------------------------------------------------|--------------|-----------------------------------------------------------------------------------|----------|
| Export<br>File format                  | © Current image  © JPEG  DICOM | Current series                                                           | ○ WMV (m     | <ul><li>○ All opened series</li><li>○ WMV (movie)</li><li>○ MP4 (movie)</li></ul> |          |
| Export location Folder Filename prefix | C:\Users\NEICON\t              | Desktop\                                                                 | Choo         | se folder                                                                         | -        |
| Show in Exp                            | Olorer after export            | 1) ()(                                                                   | Current size |                                                                                   |          |
| Annotations                            | ● Full                         | 1920 x 1080 px<br>Custom<br>160 x 120 px<br>320 x 240 px<br>640 x 480 px | 0 x          | 0 px                                                                              | Ş        |
| JPEG quality Frame rate                | worst (smaller file            | 800 x 600 px<br>1024 x 768 px<br>1200 x 720 px<br>1920 x 1080 px         | be           | est (larger file)                                                                 | od<br>om |
|                                        |                                | Ex                                                                       | xport        | Close                                                                             |          |