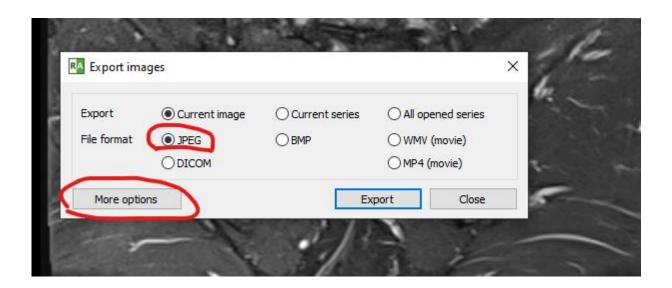

# Recommendations for preparing illustrations for the «Sechenov Medical Journal»

In the settings of the programme you use to view CT, MRI, etc. images, please always look for the parameters of the maximum possible output image size.

4 steps to download images with maximum resolution and size from RadiAnt DICOM:

#### STEP 1.



#### STEP 2



### STEP 3



## STEP 4

| RA Export image                        | es                             |                                                                          |              | ,                                                                                 | ×        |
|----------------------------------------|--------------------------------|--------------------------------------------------------------------------|--------------|-----------------------------------------------------------------------------------|----------|
| Export<br>File format                  | © Current image  © JPEG  DICOM | Current series                                                           | ○ WMV (m     | <ul><li>○ All opened series</li><li>○ WMV (movie)</li><li>○ MP4 (movie)</li></ul> |